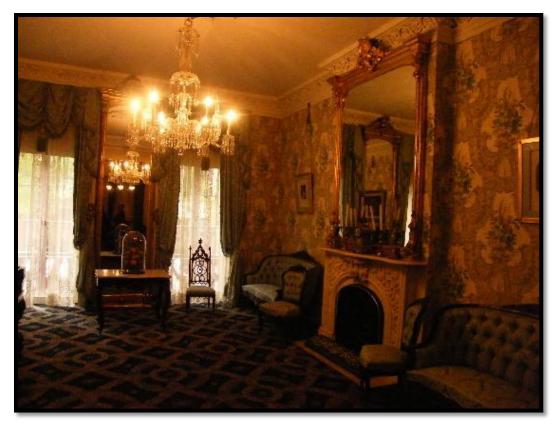

Sitting Room, Theodore Roosevelt Birthplace, New York City http://www.tripadvisor.com/LocationPhotos-g60763-d143273-w2-Theodore\_Roosevelt\_Birthplace\_National\_Historic\_Site-New\_York\_City\_New\_York.html#22301411