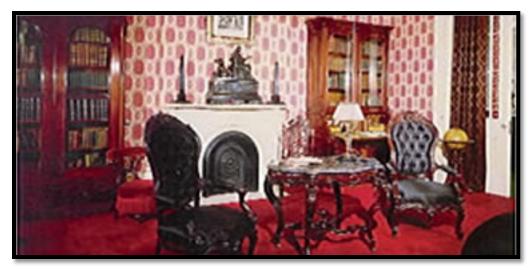

### Part 3: Comparing Walter's House to Middle Class Life in New York City ca. 1900

<u>Directions</u>: Use the following chart to compare and contrast Walter's house to the images of life in middle class homes presented below. Then, answer the question based on your analysis.

| What Do You See?             | Middle Class Homes, 1900          | Walter's House                 |
|------------------------------|-----------------------------------|--------------------------------|
| What furniture is            |                                   |                                |
| present?                     |                                   |                                |
|                              |                                   |                                |
|                              |                                   |                                |
|                              |                                   |                                |
|                              |                                   |                                |
| **                           |                                   |                                |
| How are the rooms decorated? |                                   |                                |
|                              |                                   |                                |
|                              |                                   |                                |
|                              |                                   |                                |
|                              |                                   |                                |
| What were the                |                                   |                                |
| rooms used for?              |                                   |                                |
|                              |                                   |                                |
|                              |                                   |                                |
|                              |                                   |                                |
|                              |                                   |                                |
|                              |                                   |                                |
| How do the images from       | m 1900 compare to Walter's house? | Where would you prefer to live |

| and why? |  |
|----------|--|
|          |  |
|          |  |
|          |  |
|          |  |
|          |  |

Library, Theodore Roosevelt Birthplace, New York City <a href="http://www.nationalparks.org/images/PlanYourParkTripimgs/parkgraphics/thrb">http://www.nationalparks.org/images/PlanYourParkTripimgs/parkgraphics/thrb</a> 1.jpg

Parlor, Theodore Roosevelt Birthplace, New York City <a href="http://nycdaytripper.files.wordpress.com/2010/02/theodore-roosevelt-birthplace-parlor-blog1.jpg">http://nycdaytripper.files.wordpress.com/2010/02/theodore-roosevelt-birthplace-parlor-blog1.jpg</a>