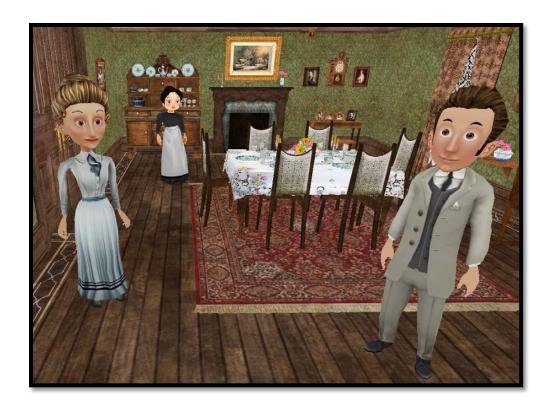

#### **Part 1: Looking At Walter's House**

**<u>Directions</u>**: Check all the items that you saw in Walter's house and answer the question.

| ITEM         | SAW ITEM | ITEM         | SAW ITEM (✓) | ITEM            | SAW ITEM (✓) |
|--------------|----------|--------------|--------------|-----------------|--------------|
|              |          |              |              |                 |              |
| A cross      |          | Books        |              | A pump          |              |
|              |          |              |              |                 |              |
| A record     |          | Curtains     |              | A china cabinet |              |
| player       |          |              |              |                 |              |
|              |          |              |              |                 |              |
| Paintings    |          | Sink         |              | A bed           |              |
|              |          |              |              |                 |              |
| Blankets on  |          | A table      |              | Upholstered     |              |
| the bed      |          |              |              | chairs          |              |
|              |          |              |              |                 |              |
| A picture of |          | A picture of |              | Plates          |              |
| the Virgin   |          | an older     |              |                 |              |
| Mary         |          | Italian man  |              |                 |              |
| ~ .          |          |              |              |                 |              |
| Canisters    |          | Laundry      |              | A pan           |              |
|              |          | hanging up   |              |                 |              |
| A 67 1       |          |              |              |                 |              |
| A fireplace  |          | A lamp       |              | A refrigerator  |              |
|              |          |              |              |                 |              |
| A wood stove |          | Candles      |              | A clock         |              |

#### What do these items tell you about the standard of living of Walter's family?

Find these images online at <a href="http://www.cnam.com/pastpresent/html/s9w.html">http://www.cnam.com/pastpresent/html/s9w.html</a>