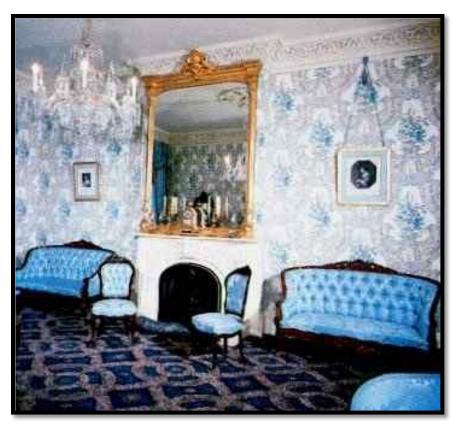

### Part 3: Comparing Walter's House to Middle Class Life in New York City ca. 1900

<u>Directions</u>: Use the following chart to compare and contrast Walter's house to the images of life in middle class homes presented below. Then, answer the question based on your analysis.

| What Do You See?             | Middle Class Homes, 1900          | Walter's House                 |
|------------------------------|-----------------------------------|--------------------------------|
| What furniture is            |                                   |                                |
| present?                     |                                   |                                |
|                              |                                   |                                |
|                              |                                   |                                |
|                              |                                   |                                |
|                              |                                   |                                |
| **                           |                                   |                                |
| How are the rooms decorated? |                                   |                                |
|                              |                                   |                                |
|                              |                                   |                                |
|                              |                                   |                                |
|                              |                                   |                                |
| What were the                |                                   |                                |
| rooms used for?              |                                   |                                |
|                              |                                   |                                |
|                              |                                   |                                |
|                              |                                   |                                |
|                              |                                   |                                |
|                              |                                   |                                |
| How do the images from       | m 1900 compare to Walter's house? | Where would you prefer to live |

| and why? |  |
|----------|--|
|          |  |
|          |  |
|          |  |
|          |  |
|          |  |

Library, Theodore Roosevelt Birthplace, New York City <a href="http://www.nationalparks.org/images/PlanYourParkTripimgs/parkgraphics/thrb">http://www.nationalparks.org/images/PlanYourParkTripimgs/parkgraphics/thrb</a> 1.jpg

Sitting Room, Theodore Roosevelt Birthplace, New York City http://www.tripadvisor.com/LocationPhotos-g60763-d143273-w2-Theodore\_Roosevelt\_Birthplace\_National\_Historic\_Site-New\_York\_City\_New\_York.html#22301411