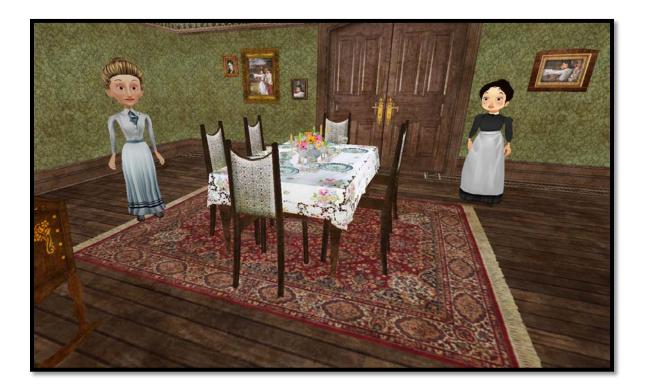

#### **Part 1: Looking At Walter's House**

**<u>Directions</u>**: Check all the items that you saw in Walter's house and answer the question.

| ITEM         | SAW ITEM | ITEM         | SAW ITEM (✓) | ITEM            | SAW ITEM (✓) |
|--------------|----------|--------------|--------------|-----------------|--------------|
|              |          |              |              |                 |              |
| A cross      |          | Books        |              | A pump          |              |
|              |          |              |              |                 |              |
| A record     |          | Curtains     |              | A china cabinet |              |
| player       |          |              |              |                 |              |
|              |          |              |              |                 |              |
| Paintings    |          | Sink         |              | A bed           |              |
|              |          |              |              |                 |              |
| Blankets on  |          | A table      |              | Upholstered     |              |
| the bed      |          |              |              | chairs          |              |
|              |          |              |              |                 |              |
| A picture of |          | A picture of |              | Plates          |              |
| the Virgin   |          | an older     |              |                 |              |
| Mary         |          | Italian man  |              |                 |              |
| ~ .          |          |              |              |                 |              |
| Canisters    |          | Laundry      |              | A pan           |              |
|              |          | hanging up   |              |                 |              |
| A 67 1       |          |              |              |                 |              |
| A fireplace  |          | A lamp       |              | A refrigerator  |              |
|              |          |              |              |                 |              |
| A wood stove |          | Candles      |              | A clock         |              |

#### What do these items tell you about the standard of living of Walter's family?

Find these images online at <a href="http://www.cnam.com/pastpresent/html/s9w.html">http://www.cnam.com/pastpresent/html/s9w.html</a>